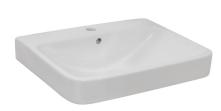

# Zen Neu 615 Wall Basin

1 Tap Hole | White

## **Product Image**





### **Product Details**

Code: W4061
Brand: Argent
Range: Zen
Warranty: 10 Years\*
Product Width: 615 mm
Product Depth: 460 mm
WELS: N/A

## **Additional Features**

## **Technical Specification**

### **Required Product**

32mm waste

#### **Recommended Products**

K316-D Waste Series

### **Additional Notes**

• A\$1428.1 Dimensionally Compliant

### Installation Instructions

\* Wall Mounted Installation





\*Please visit argentaust.com.au/warranty to view the full warranty

Note: All dimensions are in millimetres and are subject to normal manufacturing variations. It is reccommended to use the physical product measurements for cut-outs and rough-ins as the technical details shown may differ from the actual product. Use acetic cured silicone sealant. Do not use epoxy type adhesives.