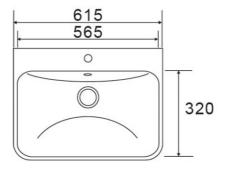

### **Product Details**

Code: W4061
Brand: Argent
Range: Zen
Warranty: 10 Years\*
Product Width: 615 mm
Product Depth: 460 mm
WELS: N/A

## **Technical Specification**