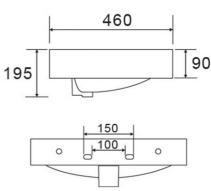

### **Product Details**

Code: W4061
Brand: Argent
Range: Zen
Warranty: 10 Years\*
Product Width: 615 mm
Product Depth: 460 mm
WELS: N/A

## **Technical Specification**