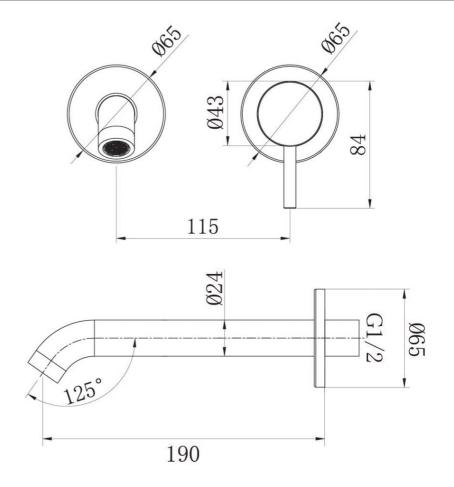

## **Technical Specification**

#### **Additional Notes**

- Lead Free
- 115mm Centres
- 35mm Ceramic Cartridge
- Spout Can Be Positioned On The Left Hand Side Of The Mixer Only
- Use as a Bath Mixer By Changing To The Full Flow Aerator Provided In The Box