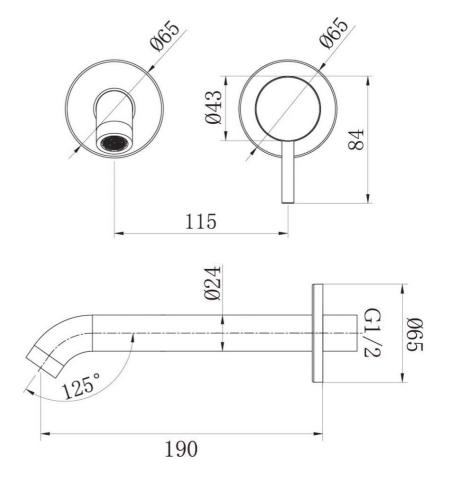

## **Technical Specification**

#### **Additional Notes**

- Lead Free
- 115mm Centres
- 35mm Ceramic Cartridge
- Spout Can Be Positioned On The Left Hand Side Of The Mixer Only
- Use as a Bath Mixer By Changing To The Full Flow Aerator Provided In The Box