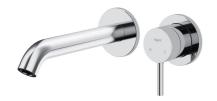

### **Product Image**

#### **Product Details**

Code: W366361B
Brand: Argent
Range: Grace 2.0
Warranty: 15 Years\*

WELS: 5 Star 5 LPM, Reg #: T43820

T43820