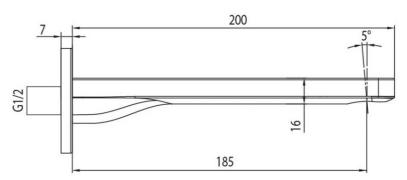

# **Technical Specification**

#### **Additional Notes**

- Lead Free
- 115mm Centres
- 35mm Ceramic Cartridge
- Spout Can Be Positioned On The Left Hand Side Of The Mixer Only
- Use as a Bath Mixer By Changing To The Full Flow Aerator Provided In The Box