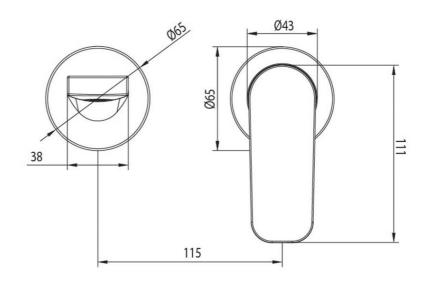

# **Technical Specification**

#### **Additional Notes**

- Lead Free
- 115mm Centres
- 35mm Ceramic Cartridge
- Spout Can Be Positioned On The Left Hand Side Of The Mixer Only
- Use as a Bath Mixer By Changing To The Full Flow Aerator Provided In The Box