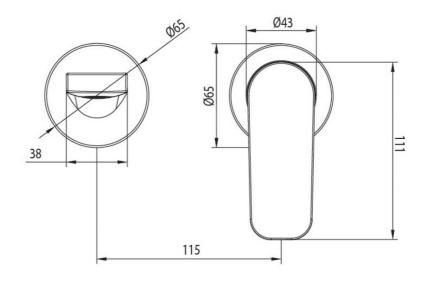

# **Technical Specification**

#### **Additional Notes**

- Lead Free
- 115mm Centres
- 35mm Ceramic Cartridge
- Spout Can Be Positioned On The Left Hand Side Of The Mixer Only
- Use as a Bath Mixer By Changing To The Full Flow Aerator Provided In The Box