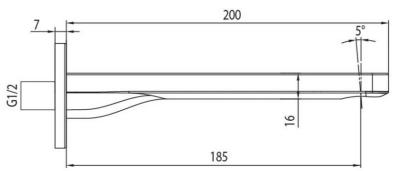

# Pace 2.0 Wall Mounted Basin/Bath Trim

Gun Metal

## **Product Image**

### **Product Details**

Code: W344290B Brand: Argent Range: Pace 2.0 Warranty: 15 Years\*

WELS: 5 Star 5 LPM, Reg #: T43813



### **Additional Features**

# **Technical Specification**

# **Required Product**

## M303500

#### **Recommended Products**

#### **Additional Notes**

- Lead Free
- 115mm Centres
- 35mm Ceramic Cartridge
- Spout Can Be Positioned On The Left Hand Side Of The Mixer Only
- Use as a Bath Mixer By Changing To The Full Flow Aerator Provided In The Box

### Installation Instructions

\* ONLY COMPATABLE WITH COLOURFLEX BODY M303500





\*Please visit argentaust.com.au/warranty to view the full warranty

Note: All dimensions are in millimetres and are subject to normal manufacturing variations. Always use the physical product measurements for cut-outs and rough-ins as the technical details shown may differ from the actual product. Use acetic cured silicone sealant. Do not use epoxy type adhesives. Clean with damp cloth. Do not use abrasive cleaners, liquids or pastes.