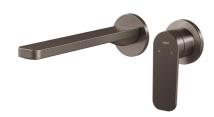

## **Product Image**

### **Product Details**

Code: W344290B Brand: Argent Range: Pace 2.0 Warranty: 15 Years\*

WELS: 5 Star 5 LPM, Reg #: T43813