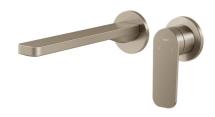

### **Product Image**

### **Product Details**

Code:W344280BBrand:ArgentRange:Pace 2.0Warranty:15 Years\*

WELS: 5 Star 5 LPM, Reg #: T43813