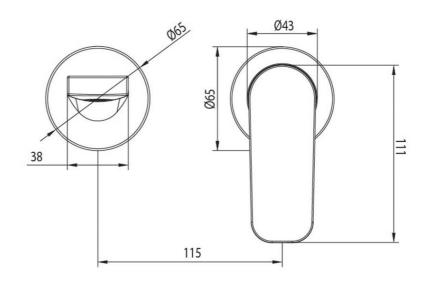

### **Technical Specification**

### **Additional Notes**

- Lead Free
- 115mm Centres
- 35mm Ceramic Cartridge
- Spout Can Be Positioned On The Left Hand Side Of The Mixer Only
- Use as a Bath Mixer By Changing To The Full Flow Aerator Provided In The Box