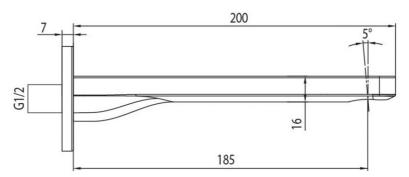

### **Technical Specification**

### **Additional Notes**

- Lead Free
- 115mm Centres
- 35mm Ceramic Cartridge
- Spout Can Be Positioned On The Left Hand Side Of The Mixer Only
- Use as a Bath Mixer By Changing To The Full Flow Aerator Provided In The Box