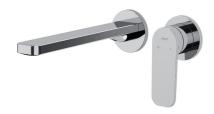

# Pace 2.0 Wall Mounted Basin/Bath Trim

# **Product Image**

# **Product Details**

Code:W344261BBrand:ArgentRange:Pace 2.0Warranty:15 Years\*

**Technical Specification** 

WELS: 5 Star 5 LPM, Reg #: T43813