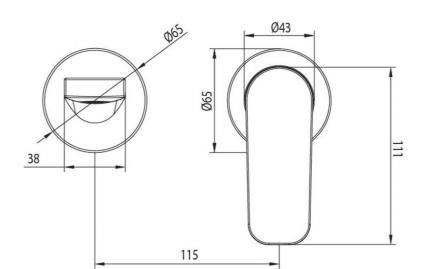

## **Additional Notes**

- Lead Free
- 115mm Centres
- 35mm Ceramic Cartridge
- Spout Can Be Positioned On The Left Hand Side Of The Mixer Only
- Use as a Bath Mixer By Changing To The Full Flow Aerator Provided In The Box

### Installation Instructions

\* ONLY COMPATABLE WITH COLOURFLEX BODY M303500

\*Please visit argentaust.com.au/warranty to view the full warranty

Note: All dimensions are in millimetres and are subject to normal manufacturing variations. Always use the physical product measurements for cut-outs and rough-ins as the technical details shown may differ from the actual product. Use acetic cured silicone sealant. Do not use epoxy type adhesives. Clean with damp cloth. Do not use abrasive cleaners, liquids or pastes.