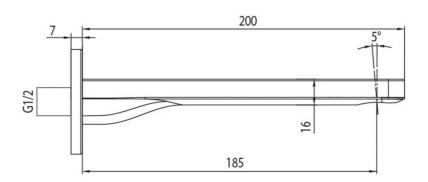

## **Additional Notes**

- Lead Free
- 115mm Centres
- 35mm Ceramic Cartridge
- Spout Can Be Positioned On The Left Hand Side Of The Mixer Only
- Use as a Bath Mixer By Changing To The Full Flow Aerator Provided In The Box

### Installation Instructions

\* ONLY COMPATABLE WITH COLOURFLEX BODY M303500

\*Please visit argentaust.com.au/warranty to view the full warranty

Note: All dimensions are in millimetres and are subject to normal manufacturing variations. Always use the physical product measurements for cut-outs and rough-ins as the technical details shown may differ from the actual product. Use acetic cured silicone sealant. Do not use epoxy type adhesives. Clean with damp cloth. Do not use abrasive cleaners, liquids or pastes.