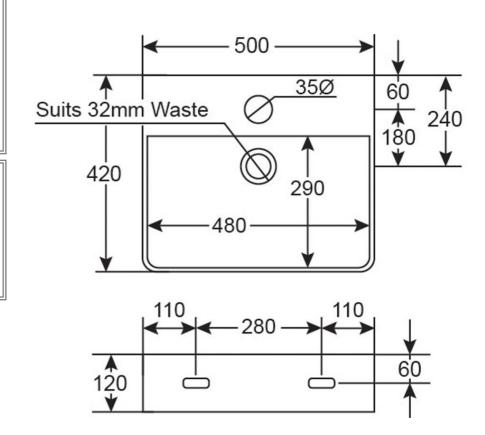

## **Technical Specification**

\*Please visit argentaust.com.au/warranty to view the full warranty

Note: All dimensions are in millimetres and are subject to normal manufacturing variations. It is reccommended to use the physical product measurements for cut-outs and rough-ins as the technical details shown may differ from the actual product. Use acetic cured silicone sealant. Do not use epoxy type adhesives. Clean with damp cloth. Do not use abrasive cleaners, liquids or pastes.