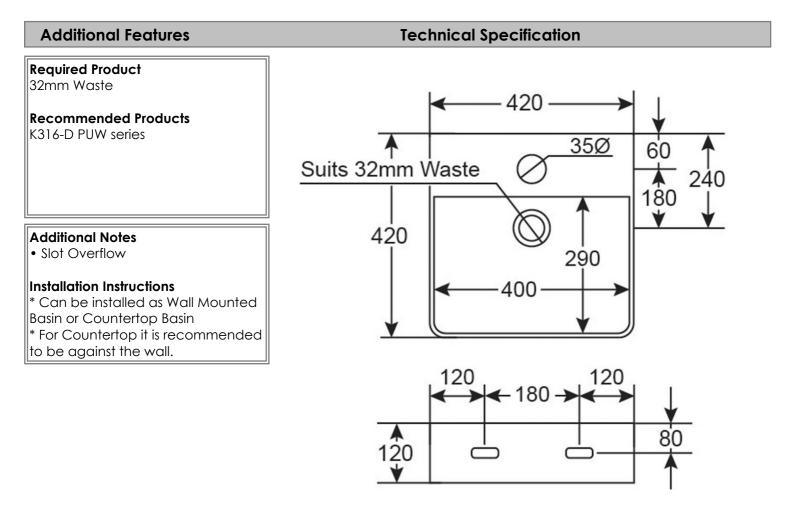

## **Product Details**

Code:W2142MWBrand:ArgentRange:EvoWarranty:10 Years\*Product Width:420 mmProduct Depth:N/AWELS:N/A

\*Please visit **argentaust.com.au/warranty** to view the full warranty

BETTE

Note: All dimensions are in millimetres and are subject to normal manufacturing variations. It is reccommended to use the physical product measurements for cut-outs and rough-ins as the technical details shown may differ from the actual product. Use acetic cured silicone sealant. Do not use epoxy type adhesives. Clean with damp cloth. Do not use abrasive cleaners, liquids or pastes.