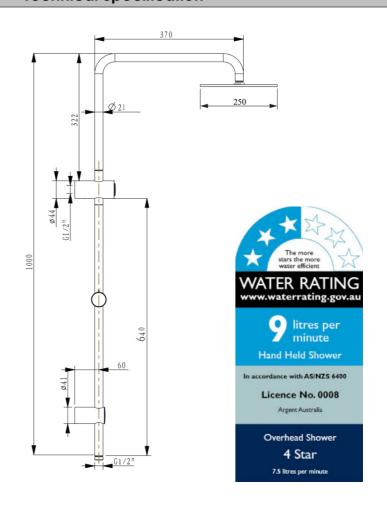

## **Technical Specification**

\*Please visit argentaust.com.au/warranty to view the full warranty

Note: All dimensions are in millimetres and are subject to normal manufacturing variations. Always use the physical product measurements for cut-outs and rough-ins as the technical details shown may differ from the actual product. Use acetic cured silicone sealant. Do not use epoxy type adhesives. Clean with damp cloth. Do not use abrasive cleaners, liquids or pastes.

### **Product Details**

Code: V\$\$82595B

Brand: Villeroy & Boch
Range: Embrace
Warranty: 7 Years\*

WELS: HH 3 STAR (OH 4 STAR) 9 LPM, Reg #: \$16833