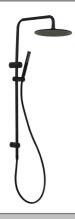

# **Embrace Pure 250 Shower System**

Matte Black

### **Product Image**

#### **Additional Notes**

- 250 Overhead
- Easy Clean Silicon Nozzles
- 1500mm Shower Hose
- Push Button Diverter Activation