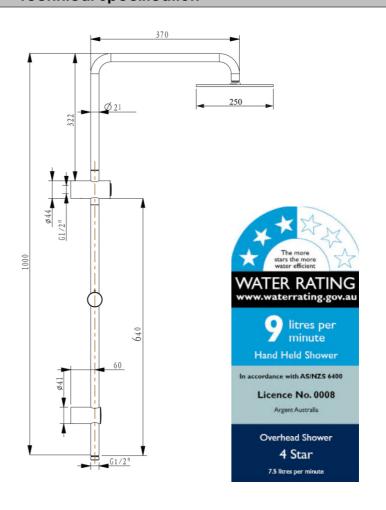

# **Technical Specification**

\*Please visit argentaust.com.au/warranty to view the full warranty

Note: All dimensions are in millimetres and are subject to normal manufacturing variations. Always use the physical product measurements for cut-outs and rough-ins as the technical details shown may differ from the actual product. Use acetic cured silicone sealant. Do not use epoxy type adhesives. Clean with damp cloth. Do not use abrasive cleaners, liquids or pastes.