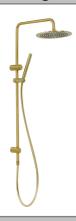

# **Embrace Pure 250 Shower System**

**Brushed Gold** 

### **Product Image**

### **Product Details**

Code: V\$\$82585B
Brand: Villeroy & Boch
Range: Embrace
Warranty: 7 Years\*

WELS: HH 3 STAR (OH 4 STAR) 9 LPM, Reg #: \$16833