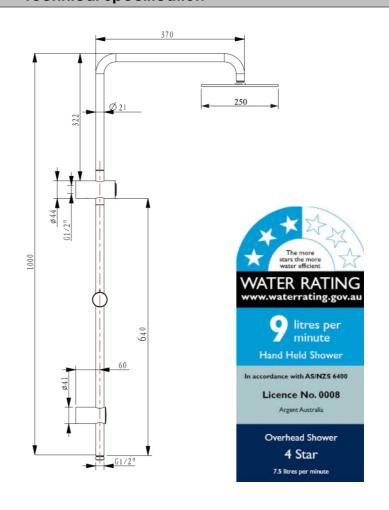

## **Technical Specification**

\*Please visit argentaust.com.au/warranty to view the full warranty

Note: All dimensions are in millimetres and are subject to normal manufacturing variations. Always use the physical product measurements for cut-outs and rough-ins as the technical details shown may differ from the actual product. Use acetic cured silicone sealant. Do not use epoxy type adhesives. Clean with damp cloth. Do not use abrasive cleaners, liquids or pastes.

#### **Product Details**

Code: VSS82580B
Brand: Villeroy & Boch
Range: Embrace
Warranty: 7 Years\*

WELS: HH 3 STAR (OH 4 STAR) 9 LPM, Reg #: \$16833