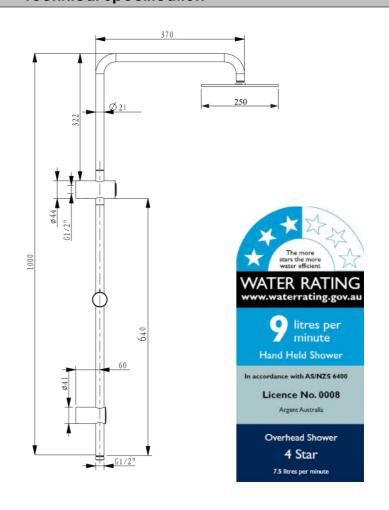

## **Technical Specification**

\*Please visit **argentaust.com.au/warranty** to view the full warranty

Note: All dimensions are in millimetres and are subject to normal manufacturing variations. Always use the physical product measurements for cut-outs and rough-ins as the technical details shown may differ from the actual product. Use acetic cured silicone sealant. Do not use epoxy type adhesives. Clean with damp cloth. Do not use abrasive cleaners, liquids or pastes.