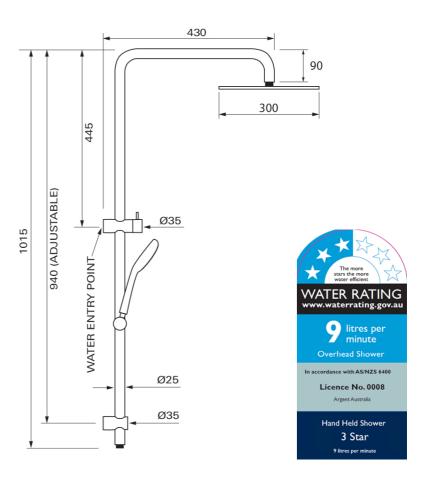

#### **Additional Notes**

- 300mm Overhead
- 3 Function Handpiece
- Easy Clean Silicon Nozzles

# Technical Specification

\*Please visit argentaust.com.au/warranty to view the full warranty

Note: All dimensions are in millimetres and are subject to normal manufacturing variations. Always use the physical product measurements for cut-outs and rough-ins as the technical details shown may differ from the actual product. Use acetic cured silicone sealant. Do not use epoxy type adhesives. Clean with damp cloth. Do not use abrasive cleaners, liquids or pastes.