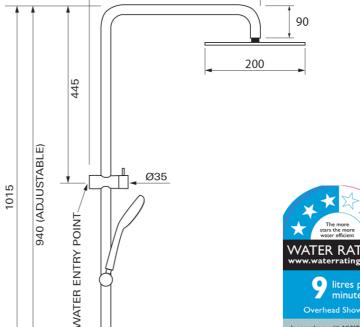

### **Product Details**

Code: VSS82200B
Brand: Villeroy & Boch
Range: Embrace
Warranty: 15 Years\*

**Technical Specification** 

WELS: OH 3 STAR (HH 3 STAR) 9 LPM, Reg #: \$13350

#### **Additional Notes**

- 200mm Overhead
- 3 Function Handpiece
- Easy Clean Silicon Nozzles

Ø25

Ø35

430

Hand Held Shower

3 Star

\*Please visit argentaust.com.au/warranty to view the full warranty

Note: All dimensions are in millimetres and are subject to normal manufacturing variations. Always use the physical product measurements for cut-outs and rough-ins as the technical details shown may differ from the actual product. Use acetic cured silicone sealant. Do not use epoxy type adhesives. Clean with damp cloth. Do not use abrasive cleaners, liquids or pastes.