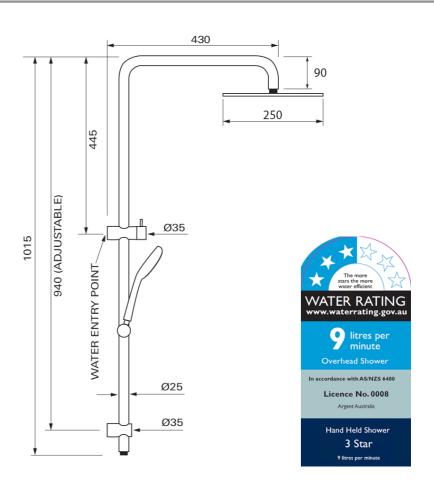

#### **Product Details**

Code: V\$\$36250B

Brand: Villeroy & Boch
Range: Architectura Start

Warranty: 15 Years\*

WELS: OH 3 STAR (HH 3 STAR) 9 LPM, Reg #: \$14395

#### **Additional Notes**

- 110Ø 3 Function Handpiece
- 250mm overhead
- Easy Clean Silicon Nozzles

# **Technical Specification**

\*Please visit argentaust.com.au/warranty to view the full warranty

Note: All dimensions are in millimetres and are subject to normal manufacturing variations. Always use the physical product measurements for cut-outs and rough-ins as the technical details shown may differ from the actual product. Use acetic cured silicone sealant. Do not use epoxy type adhesives. Clean with damp cloth. Do not use abrasive cleaners, liquids or pastes.