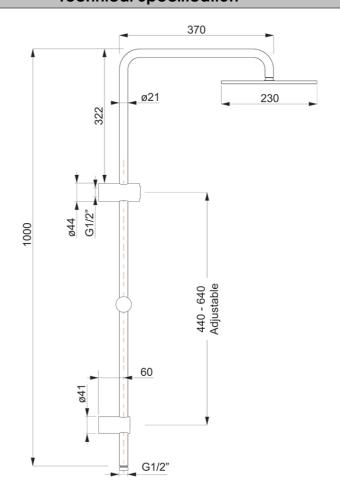

## **Technical Specification**

\*Please visit argentaust.com.au/warranty to view the full warranty

Note: All dimensions are in millimetres and are subject to normal manufacturing variations. Always use the physical product measurements for cut-outs and rough-ins as the technical details shown may differ from the actual product. Use acetic cured silicone sealant. Do not use epoxy type adhesives. Clean with damp cloth. Do not use abrasive cleaners, liquids or pastes.