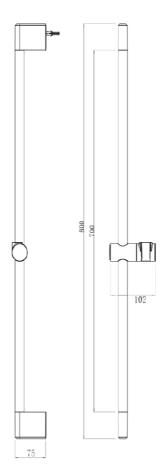

## **Technical Specification**

\*Please visit **argentaust.com.au/warranty** to view the full warranty

Note: All dimensions are in millimetres and are subject to normal manufacturing variations. Always use the physical product measurements for cut-outs and rough-ins as the technical details shown may differ from the actual product. Use acetic cured silicone sealant. Do not use epoxy type adhesives. Clean with damp cloth. Do not use abrasive cleaners, liquids or pastes.