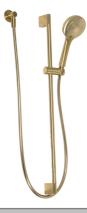

## **Product Image**

### **Product Details**

Code: V\$R05085B

Brand: Villeroy & Boch

Range: Architectura Style

Warranty: 7 Years\*

WELS: 3 Star 9.0 LPM, Reg #: \$14462 (V)

## **Additional Notes**

- 110Ø 3 Function Handpiece
- Easy Clean Silicon Nozzles
- 1600mm Shower Hose