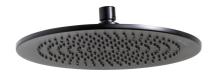

# **Embrace 250 Overhead Shower**

Matte Black

# **Product Image**

### **Product Details**

Code: V\$H401295B

Brand: Villeroy & Boch
Range: Embrace
Warranty: 7 Years\*

WELS: 3 Star 9.0 LPM, Reg #: \$13907 (V)