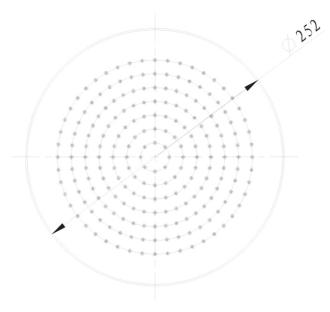

## **Technical Specification**

#### **Additional Notes**

- 250Ø Overhead
- Easy Clean Silicon Nozzles
- Shower Arm Not Included

\*Please visit argentaust.com.au/warranty to view the full warranty

Note: All dimensions are in millimetres and are subject to normal manufacturing variations. Always use the physical product measurements for cut-outs and rough-ins as the technical details shown may differ from the actual product. Use acetic cured silicone sealant. Do not use epoxy type adhesives. Clean with damp cloth. Do not use abrasive cleaners, liquids or pastes.