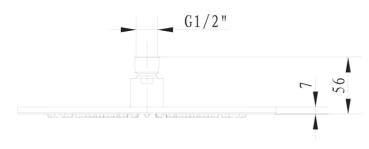

## **Technical Specification**

#### **Additional Notes**

- 250Ø Overhead
- Easy Clean Silicon Nozzles
- Shower Arm Not Included

\*Please visit argentaust.com.au/warranty to view the full warranty

Note: All dimensions are in millimetres and are subject to normal manufacturing variations. Always use the physical product measurements for cut-outs and rough-ins as the technical details shown may differ from the actual product. Use acetic cured silicone sealant. Do not use epoxy type adhesives. Clean with damp cloth. Do not use abrasive cleaners, liquids or pastes.