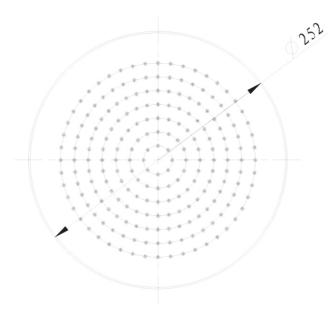

# 2 56

G1/2"

#### **Additional Notes**

- 250Ø Overhead
- Easy Clean Silicon Nozzles
- Shower Arm Not Included

\*Please visit argentaust.com.au/warranty to view the full warranty

Note: All dimensions are in millimetres and are subject to normal manufacturing variations. Always use the physical product measurements for cut-outs and rough-ins as the technical details shown may differ from the actual product. Use acetic cured silicone sealant. Do not use epoxy type adhesives. Clean with damp cloth. Do not use abrasive cleaners, liquids or pastes.