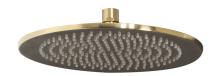

# **Embrace 250 Overhead Shower**

**Brushed Gold** 

#### **Additional Notes**

- 250Ø Overhead
- Easy Clean Silicon Nozzles
- Shower Arm Not Included

\*Please visit argentaust.com.au/warranty to view the full warranty

Note: All dimensions are in millimetres and are subject to normal manufacturing variations. Always use the physical product measurements for cut-outs and rough-ins as the technical details shown may differ from the actual product. Use acetic cured silicone sealant. Do not use epoxy type adhesives. Clean with damp cloth. Do not use abrasive cleaners, liquids or pastes.