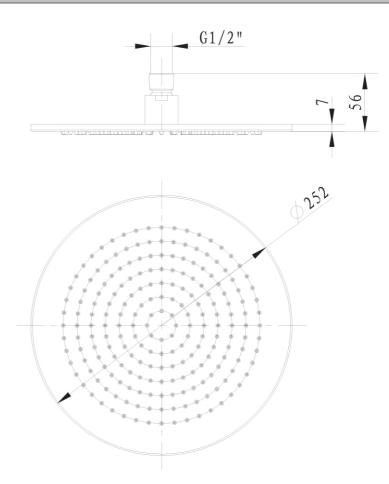

## **Technical Specification**

Note: All dimensions are in millimetres and are subject to normal manufacturing variations. Always use the physical product measurements for cut-outs and rough-ins as the technical details shown may differ from the actual product. Use acetic cured silicone sealant. Do not use epoxy type adhesives. Clean with damp cloth. Do not use abrasive cleaners, liquids or pastes.