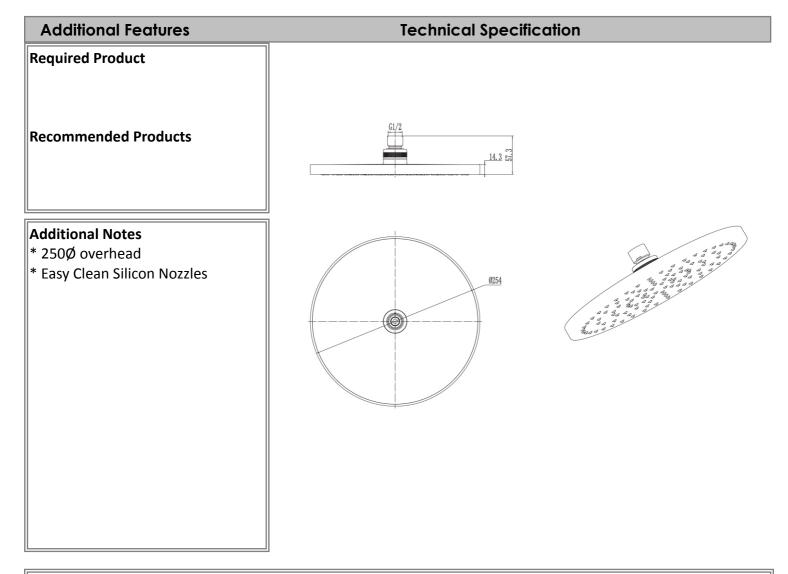

## VSH26250B

Villeroy & Boch Architectura Start 15 Years 3 Star 9 LPM, Reg #: \$14235

Note: All dimensions are in millimetres and are subject to normal manufacturing variations. Always use the physical product measurements for cut-outs and rough-ins as the technical details shown may differ from the actual product. Use acetic cured silicone sealant. Do not use epoxy type adhesives. Clean with damp cloth. Do not use abrasive cleaners, liquids or pastes.