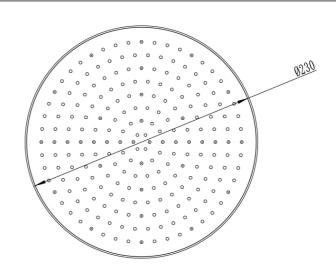

## **Technical Specification**

Note: All dimensions are in millimetres and are subject to normal manufacturing variations. Always use the physical product measurements for cut-outs and rough-ins as the technical details shown may differ from the actual product. Use acetic cured silicone sealant. Do not use epoxy type adhesives. Clean with damp cloth. Do not use abrasive cleaners, liquids or pastes.