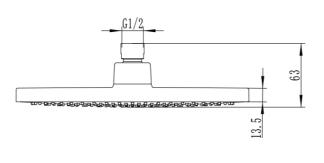

## **Technical Specification**

Note: All dimensions are in millimetres and are subject to normal manufacturing variations. Always use the physical product measurements for cut-outs and rough-ins as the technical details shown may differ from the actual product. Use acetic cured silicone sealant. Do not use epoxy type adhesives. Clean with damp cloth. Do not use abrasive cleaners, liquids or pastes.