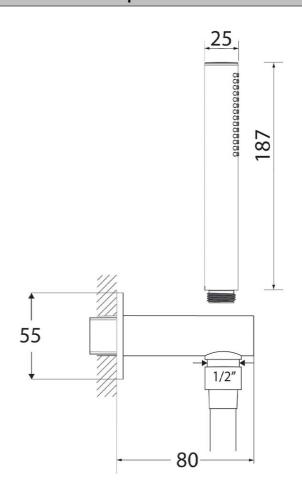

# **Embrace Pure Adjustable Hook & Union Set**

**Brushed Nickel** 

### **Product Image**

### **Product Details**



Code: V\$B881080B

Brand: Villeroy & Boch
Range: Embrace
Warranty: 7 Years\*

WELS: 3 Star 9 LPM, Reg #: \$16826

## **Additional Features**

### **Technical Specification**

# Required Product Recommended Products

### **Additional Notes**

- Easy Clean Silicon Nozzles
- 1.6m Shower Hose



\*Please visit **argentaust.com.au/warranty** to view the full warranty

Note: All dimensions are in millimetres and are subject to normal manufacturing variations. It is reccommended to use the physical product measurements for cut-outs and rough-ins as the technical details shown may differ from the actual product. Use acetic cured silicone sealant. Do not use epoxy type adhesives. Clean with damp cloth. Do not use abrasive cleaners, liquids or pastes.