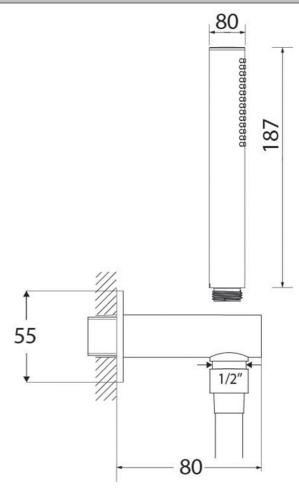

# **Technical Specification**

#### **Additional Notes**

- Easy Clean Silicon Nozzles
- 1.6m Shower Hose

\*Please visit **argentaust.com.au/warranty** to view the full warranty

Note: All dimensions are in millimetres and are subject to normal manufacturing variations. Always use the physical product measurements for cut-outs and rough-ins as the technical details shown may differ from the actual product. Use acetic cured silicone sealant. Do not use epoxy type adhesives. Clean with damp cloth. Do not use abrasive cleaners, liquids or pastes.