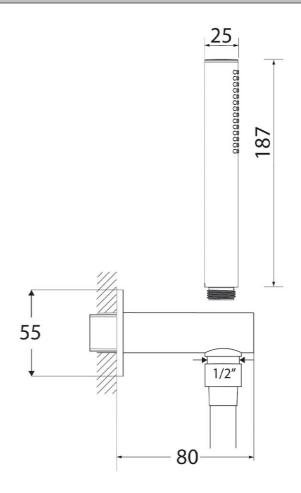

# **Embrace Pure Adjustable Hook & Union Set**

### **Product Image**

### **Product Details**



Code: V\$B881061B

Brand: Villeroy & Boch
Range: Embrace
Warranty: 15 Years\*

WELS: 3 Star 9 LPM, Reg #: \$12342

## **Additional Features**

### **Technical Specification**

# Required Product Recommended Products

### **Additional Notes**

- Easy Clean Silicon Nozzles
- 1.6m Shower Hose



\*Please visit **argentaust.com.au/warranty** to view the full warranty

Note: All dimensions are in millimetres and are subject to normal manufacturing variations. It is reccommended to use the physical product measurements for cut-outs and rough-ins as the technical details shown may differ from the actual product. Use acetic cured silicone sealant. Do not use epoxy type adhesives. Clean with damp cloth. Do not use abrasive cleaners, liquids or pastes.