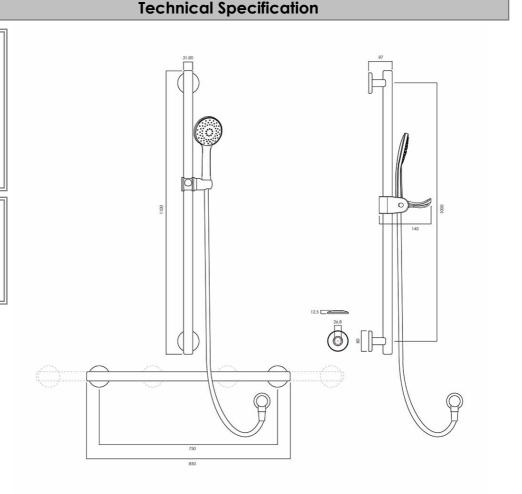

#### Installation Instructions

\* T Style Flange assembly with Easy Install grub screw fitment

\*Please visit **argentaust.com.au/warranty** to view the full warranty

Note: All dimensions are in millimetres and are subject to normal manufacturing variations. Always use the physical product measurements for cut-outs and rough-ins as the technical details shown may differ from the actual product. Use acetic cured silicone sealant. Do not use epoxy type adhesives. Clean with damp cloth. Do not use abrasive cleaners, liquids or pastes.