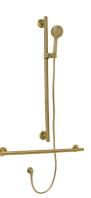

# ViCare Trio Designer 32 T Rail Set UNI

Brushed Gold

### **Product Image**



## Product Details

**Code:** Brand: Range: Warranty: WELS: VCR050TUDB85 Villeroy & Boch Architectura Style ViCare 7 Years\* 4 Star 7.5 LPM, Reg #: \$17629

#### **Additional Features**

### **Required Product**

**Recommended Products** Matching Advantage Designer Grab Rails

Additional NotesAdvantage Seal

#### Installation Instructions

\* T Style Flange assembly with Easy Install grub screw fitment



\*Please visit **argentaust.com.au/warranty** to view the full warranty

Note: All dimensions are in millimetres and are subject to normal manufacturing variations. Always use the physical product measurements for cut-outs and rough-ins as the technical details shown may differ from the actual product. Use acetic cured silicone sealant. Do not use epoxy type adhesives. Clean with damp c