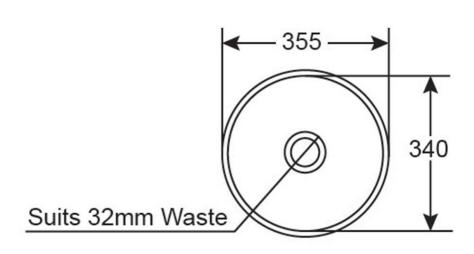

#### **Product Details**

Code: V3135MW
Brand: Argent
Range: Grace Neu
Warranty: 10 Years\*
Product Width: 355 mm
Product Depth: 355 mm
WELS: N/A

# **Required Product**

32mm waste

# **Technical Specification**

\*Please visit argentaust.com.au/warranty to view the full warranty

Note: All dimensions are in millimetres and are subject to normal manufacturing variations. It is reccommended to use the physical product measurements for cut-outs and rough-ins as the technical details shown may differ from the actual product. Use acetic cured silicone sealant. Do not use epoxy type adhesives. Clean with damp cloth. Do not use abrasive cleaners, liquids or pastes.