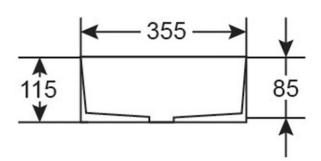

#### **Product Details**

Code: V3135MW
Brand: Argent
Range: Grace Neu
Warranty: 10 Years\*
Product Width: 355 mm
Product Depth: 355 mm
WELS: N/A

# **Technical Specification**

\*Please visit argentaust.com.au/warranty to view the full warranty

Note: All dimensions are in millimetres and are subject to normal manufacturing variations. It is reccommended to use the physical product measurements for cut-outs and rough-ins as the technical details shown may differ from the actual product. Use acetic cured silicone sealant. Do not use epoxy type adhesives. Clean with damp cloth. Do not use abrasive cleaners, liquids or pastes.