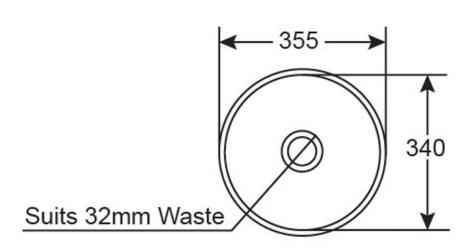

# **Required Product**

32mm Waste

# Technical Specification

\*Please visit argentaust.com.au/warranty to view the full warranty

Note: All dimensions are in millimetres and are subject to normal manufacturing variations. It is reccommended to use the physical product measurements for cut-outs and rough-ins as the technical details shown may differ from the actual product. Use acetic cured silicone sealant. Do not use epoxy type adhesives. Clean with damp cloth. Do not use abrasive cleaners, liquids or pastes.