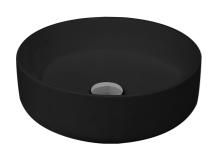

# Grace Neu 355 Round Vessel Basin

Matte Black | No Tap Hole | No Overflow

## **Product Image**

### **Product Details**

Code: V3135MB
Brand: Argent
Range: Grace
Warranty: 10 Years\*
Product Width: 355 mm
Product Depth: 355 mm
WELS: N/A