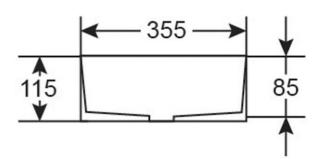

# Technical Specification

\*Please visit argentaust.com.au/warranty to view the full warranty

Note: All dimensions are in millimetres and are subject to normal manufacturing variations. It is reccommended to use the physical product measurements for cut-outs and rough-ins as the technical details shown may differ from the actual product. Use acetic cured silicone sealant. Do not use epoxy type adhesives. Clean with damp cloth. Do not use abrasive cleaners, liquids or pastes.