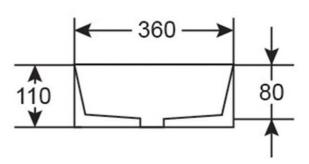

### **Product Image**

Code: V2147MW
Brand: Argent
Range: Grace
Warranty: 10 Years\*
Product Width: 470 mm
Product Depth: 80 mm
WELS: N/A

# **Technical Specification**