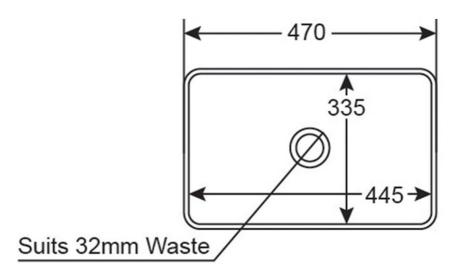

# Grace Neu 470 Rectangular Vessel Basin

Matte White | No Tap Hole | No Overflow

### **Product Image**

Code: V2147MW
Brand: Argent
Range: Grace
Warranty: 10 Years\*
Product Width: 470 mm
Product Depth: 80 mm
WELS: N/A

# **Technical Specification**

# **Required Product**

32mm Waste