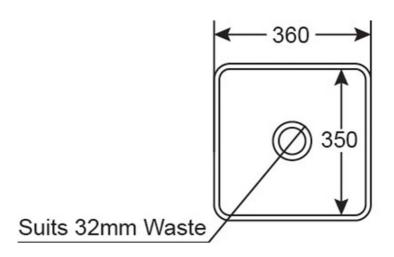

#### **Product Details**

Code: V2136
Brand: Argent
Range: Grace
Warranty: 10 Years\*
Product Width: 360 mm
Product Depth: 110 mm
WELS: N/A

## **Required Product**

32mm Waste

# **Technical Specification**

\*Please visit **argentaust.com.au/warranty** to view the full warranty

Note: All dimensions are in millimetres and are subject to normal manufacturing variations. It is reccommended to use the physical product measurements for cut-outs and rough-ins as the technical details shown may differ from the actual product. Use acetic cured silicone sealant. Do not use epoxy type adhesives. Clean with damp cloth. Do not use abrasive cleaners, liquids or pastes.