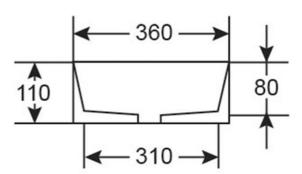

#### **Product Details**

Code: V2136
Brand: Argent
Range: Grace
Warranty: 10 Years\*
Product Width: 360 mm
Product Depth: 110 mm
WELS: N/A

# **Technical Specification**

\*Please visit **argentaust.com.au/warranty** to view the full warranty

Note: All dimensions are in millimetres and are subject to normal manufacturing variations. It is reccommended to use the physical product measurements for cut-outs and rough-ins as the technical details shown may differ from the actual product. Use acetic cured silicone sealant. Do not use epoxy type adhesives. Clean with damp cloth. Do not use abrasive cleaners, liquids or pastes.