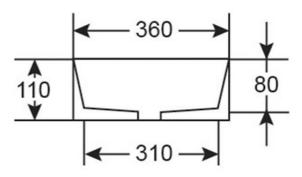

### **Product Details**

Code: V2136MW
Brand: Argent
Range: Grace
Warranty: 10 Years\*
Product Width: 360 mm
Product Depth: 110 mm
WELS: N/A

## **Technical Specification**

\*Please visit argentaust.com.au/warranty to view the full warranty

Note: All dimensions are in millimetres and are subject to normal manufacturing variations. It is reccommended to use the physical product measurements for cut-outs and rough-ins as the technical details shown may differ from the actual product. Use acetic cured silicone sealant. Do not use epoxy type adhesives. Clean with damp cloth. Do not use abrasive cleaners, liquids or pastes.