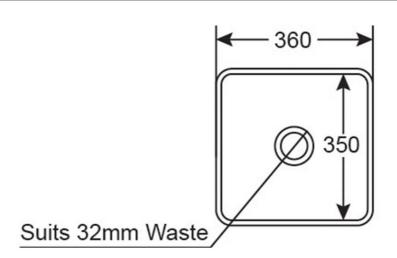

### **Product Details**

Code: V2136MW
Brand: Argent
Range: Grace
Warranty: 10 Years\*
Product Width: 360 mm
Product Depth: 110 mm
WELS: N/A

# **Required Product**

32mm Waste

## **Technical Specification**

\*Please visit argentaust.com.au/warranty to view the full warranty

Note: All dimensions are in millimetres and are subject to normal manufacturing variations. It is reccommended to use the physical product measurements for cut-outs and rough-ins as the technical details shown may differ from the actual product. Use acetic cured silicone sealant. Do not use epoxy type adhesives. Clean with damp cloth. Do not use abrasive cleaners, liquids or pastes.