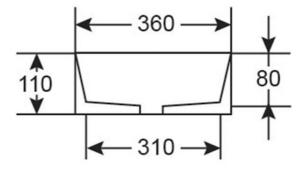

### **Product Details**

| Code:          | V2136MB   |
|----------------|-----------|
| Brand:         | Argent    |
| Range:         | Grace     |
| Warranty:      | 10 Years* |
| Product Width: | 360 mm    |
| Product Depth: | 110 mm    |
| WELS:          | N/A       |

#### **Technical Specification**

🚍 SCHELL

\*Please visit **argentaust.com.au/warranty** to view the full warranty

BETTE

Note: All dimensions are in millimetres and are subject to normal manufacturing variations. It is reccommended to use the physical product measurements for cut-outs and rough-ins as the technical details shown may differ from the actual product. Use acetic cured silicone sealant. Do not use epoxy type adhesives. Clean with damp cloth. Do not use abrasive cleaners, liquids or pastes.