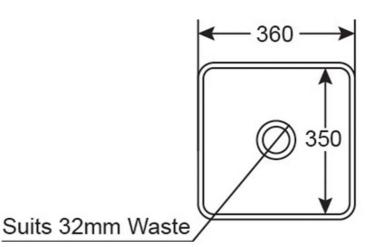

### **Product Details**

| Code:          | V2136MB   |
|----------------|-----------|
| Brand:         | Argent    |
| Range:         | Grace     |
| Warranty:      | 10 Years* |
| Product Width: | 360 mm    |
| Product Depth: | 110 mm    |
| WELS:          | N/A       |

#### Additional Features

Required Product 32mm Waste

**Recommended Products** K316-D PUW series for matching tapware

#### **Technical Specification**

🚍 SCHELL

\*Please visit **argentaust.com.au/warranty** to view the full warranty

BETTE

Note: All dimensions are in millimetres and are subject to normal manufacturing variations. It is reccommended to use the physical product measurements for cut-outs and rough-ins as the technical details shown may differ from the actual product. Use acetic cured silicone sealant. Do not use epoxy type adhesives. Clean with damp cloth. Do not use abrasive cleaners, liquids or pastes.