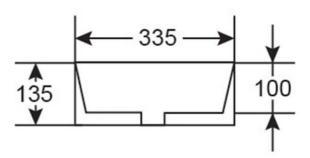

### **Product Details**

Code: V1052MW
Brand: Argent
Range: Grace
Warranty: 10 Years\*
Product Width: 525 mm
Product Depth: 135 mm
WELS: N/A

# **Technical Specification**

\*Please visit argentaust.com.au/warranty to view the full warranty

Note: All dimensions are in millimetres and are subject to normal manufacturing variations. It is reccommended to use the physical product measurements for cut-outs and rough-ins as the technical details shown may differ from the actual product. Use acetic cured silicone sealant. Do not use epoxy type adhesives. Clean with damp cloth. Do not use abrasive cleaners, liquids or pastes.