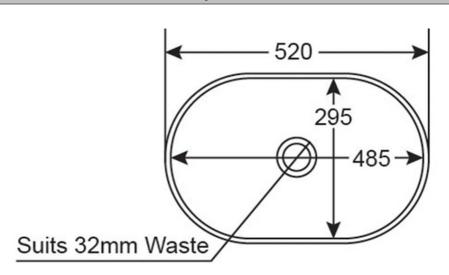

### **Product Details**

Code: V1052MW
Brand: Argent
Range: Grace
Warranty: 10 Years\*
Product Width: 525 mm
Product Depth: 135 mm
WELS: N/A

## **Required Product**

32mm Waste

# **Technical Specification**

\*Please visit argentaust.com.au/warranty to view the full warranty

Note: All dimensions are in millimetres and are subject to normal manufacturing variations. It is reccommended to use the physical product measurements for cut-outs and rough-ins as the technical details shown may differ from the actual product. Use acetic cured silicone sealant. Do not use epoxy type adhesives. Clean with damp cloth. Do not use abrasive cleaners, liquids or pastes.