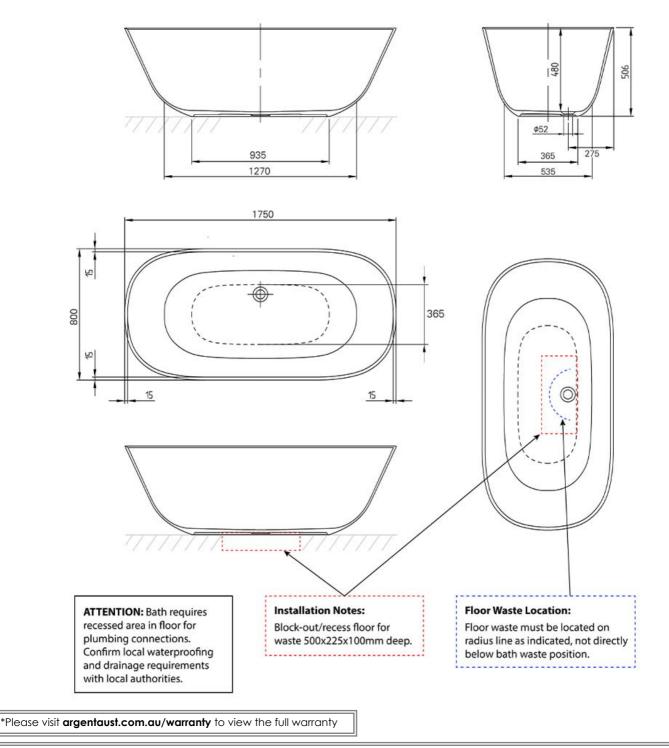

## **Product Details**

Code:UBQ1Brand:VilleroRange:ThearWarranty:10 YeProduct Length:1750Product Width:800 mProduct Height:506 mLitre Capacity:315 L

UBQ175ANH7F200V-3S Villeroy & Boch Theano 10 Years\* 1750 mm 800 mm 506 mm

| Required Product                                                 | Additional Notes                                                                                                             |
|------------------------------------------------------------------|------------------------------------------------------------------------------------------------------------------------------|
| Bath requires recessed area in floor for<br>plumbing connections | • Quaryl                                                                                                                     |
|                                                                  | Installation Instructions                                                                                                    |
| Recommended Products                                             | * ATTENTION Bath requires recessed area in floor for plumbing                                                                |
| Classic Freestanding Bath Spout                                  | connections<br>* Confirm local waterproofing and drainage requirements for recess<br>with local authorities<br>* Weight 70kg |
|                                                                  |                                                                                                                              |
|                                                                  |                                                                                                                              |
|                                                                  |                                                                                                                              |
|                                                                  |                                                                                                                              |
|                                                                  |                                                                                                                              |
|                                                                  |                                                                                                                              |
| See over page for dimensional drawing                            |                                                                                                                              |

## **Technical Specification**

Note: All dimensions are in millimetres and are subject to normal manufacturing variations. Always use the physical product measurements for cut-outs and rough-ins as the technical details shown may differ from the actual product. Use acetic cured silicone sealant. Do not use epoxy type adhesives. Clean with damp cloth. Do not use abrasive cleaners, liquids or pastes.