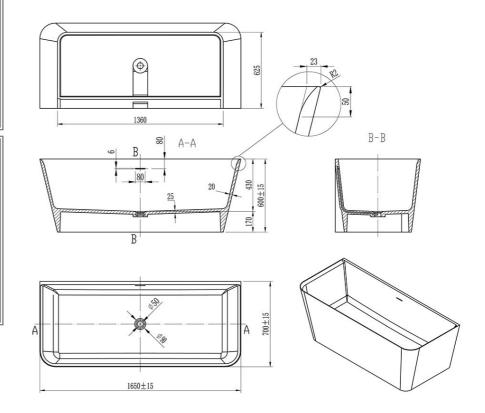

# **Technical Specification**

#### Installation Instructions

- \* 125mm plumbing cavity under bath
- Weight 150KG

\*Please visit **argentaust.com.au/warranty** to view the full warranty

Note: All dimensions are in millimetres and are subject to normal manufacturing variations. It is reccommended to use the physical product measurements for cut-outs and rough-ins as the technical details shown may differ from the actual product. Use acetic cured silicone sealant. Do not use epoxy type adhesives. Clean with damp cloth. Do not use abrasive cleaners, liquids or pastes.