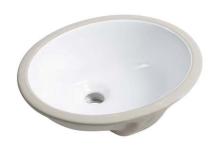

# Azure Neu 430 Undercounter Basin

White | Overflow | No Tap Hole

## **Product Image**



### **Product Details**

Code:
Brand:
Range:
Warranty:
Product Width:
Product Depth:
WELS:
U6143
Argent
Azure Neu
10 Years\*
190 mm
N/A

# **Additional Features**

# **Technical Specification**

#### **Required Product**

32mm Waste

#### **Recommended Products**

K316-D Waste Series

### **Additional Notes**

Overflow Capacity exceeds
 15lpm

#### Installation Instructions

\* No cut out should be attempted in the benchtop without having the basins on hand





\*Please visit argentaust.com.au/warranty to view the full warranty

Note: All dimensions are in millimetres and are subject to normal manufacturing variations. It is reccommended to use the physical product measurements for cut-outs and rough-ins as the technical details shown may differ from the actual product. Use acetic cured