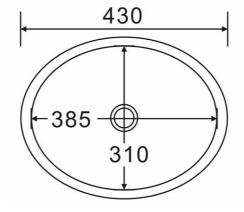

# Azure Neu 430 Undercounter Basin

White | Overflow | No Tap Hole

## **Product Image**



### **Product Details**

Code:
Brand:
Range:
Warranty:
Product Width:
Product Depth:
WELS:
U6143
Argent
Azure Neu
10 Years\*
190 mm
N/A

# **Additional Features**

# **Technical Specification**

#### **Required Product**

32mm Waste

#### **Recommended Products**

K316-D Waste Series

### **Additional Notes**

Overflow Capacity exceeds
 15lpm

#### Installation Instructions

\* No cut out should be attempted in the benchtop without having the basins on hand





\*Please visit argentaust.com.au/warranty to view the full warranty

Note: All dimensions are in millimetres and are subject to normal manufacturing variations. It is reccommended to use the physical product measurements for cut-outs and rough-ins as the technical details shown may differ from the actual product. Use acetic cured silicone sealant. Do not use epoxy type adhesives. Clean with damp cloth. Do not use abrasive cleaners, liquids or pastes.