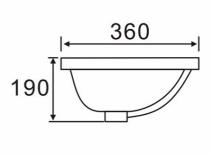

### **Product Details**

Code:
Brand:
Range:
Warranty:
Product Width:
Product Depth:
WELS:
U6143
Argent
Azure Neu
10 Years\*
190 mm
N/A

# **Technical Specification**