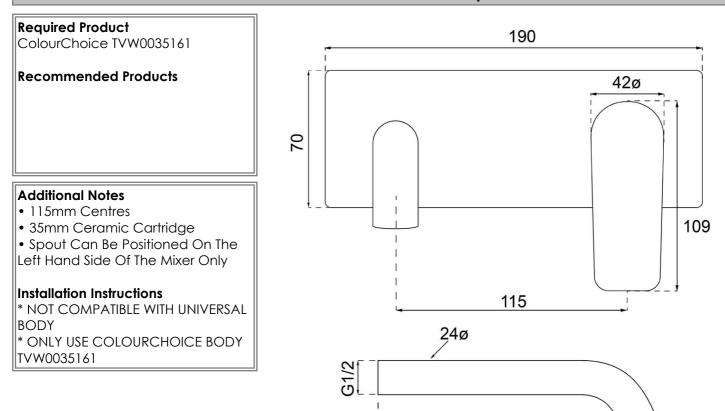

## **Technical Specification**

\*Please visit **argentaust.com.au/warranty** to view the full warranty

Note: All dimensions are in millimetres and are subject to normal manufacturing variations. Always use the physical product measurements for cut-outs and rough-ins as the technical details shown may differ from the actual product. Use acetic cured silicone sealant. Do not use epoxy type adhesives. Clean with damp cloth. Do not use abrasive cleaners, liquids or pastes.