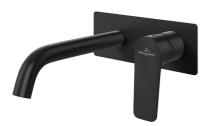

## O.Novo Style S Rectangular Wall Mounted Basin Trim

Matte Black

Argent (

## **Product Image**

**Additional Features** 

## Product Details

**Code:** Brand: Range: Warranty: WELS: **TVW299495B** Villeroy & Boch O.Novo Style 15 Years\* *5 Star 6 LPM, Reg #:* T42045