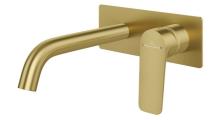

# O.Novo Style S Rectangular Wall Mounted Basin Trim

**Brushed Gold** 

### **Product Image**

Code:
Brand:
Range:
Warranty:

TVW299485B Villeroy & Boch O.Novo Style 15 Years\*

WELS: 5 Star 6 LPM, Reg #: T42045