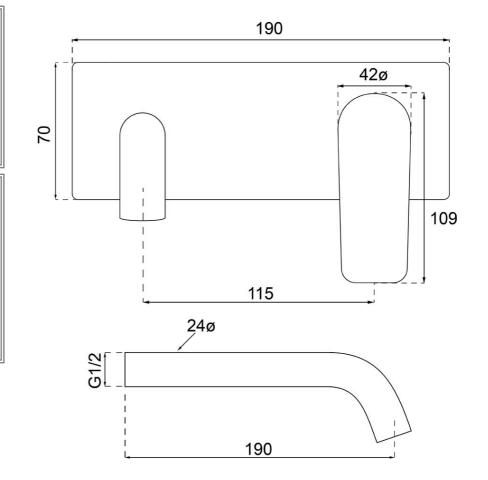

## **Technical Specification**

### **Additional Notes**

- 115mm Centres
- 35mm Ceramic Cartridge
- Spout Can Be Positioned On The Left Hand Side Of The Mixer Only