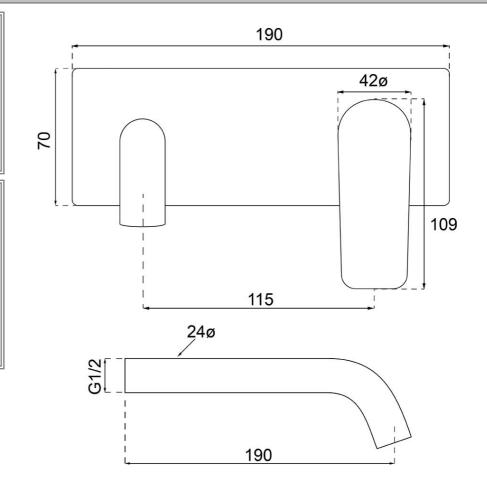

#### **Additional Notes**

- 115mm Centres
- 35mm Ceramic Cartridge
- Spout Can Be Positioned On The Left Hand Side Of The Mixer Only