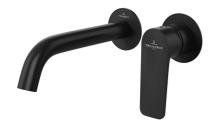

# O.Novo Style S Wall Mounted Basin Trim

Matte Black

## **Product Image**

### **Product Details**

Code: TVW199495B
Brand: Villeroy & Boch
Range: O.Novo Style
Warranty: 15 Years\*

WELS: 5 Star 6 LPM, Reg #: T42046