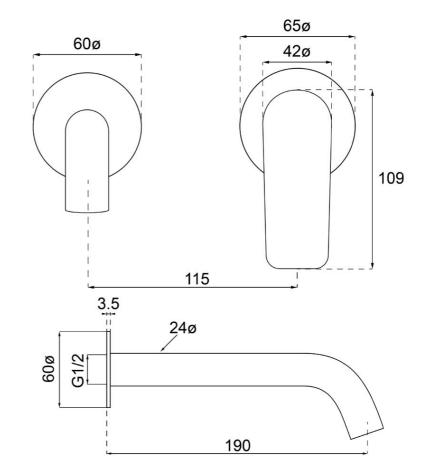

## **Technical Specification**

#### **Additional Notes**

- 115mm Centres
- 35mm Ceramic Cartridge
- Spout Can Be Positioned On The Left Hand Side Of The Mixer Only