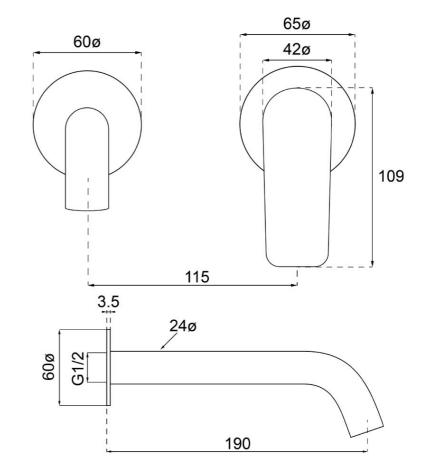

# **Technical Specification**

### **Additional Notes**

- 115mm Centres
- 35mm Ceramic Cartridge
- Spout Can Be Positioned On The Left Hand Side Of The Mixer Only