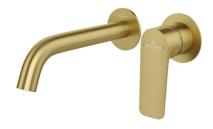

# O.Novo Style S Wall Mounted Basin Trim

**Brushed Gold** 

## **Product Image**

### **Product Details**

Code: TVW199485B
Brand: Villeroy & Boch
Range: O.Novo Style
Warranty: 15 Years\*

WELS: 5 Star 6 LPM, Reg #: T42046