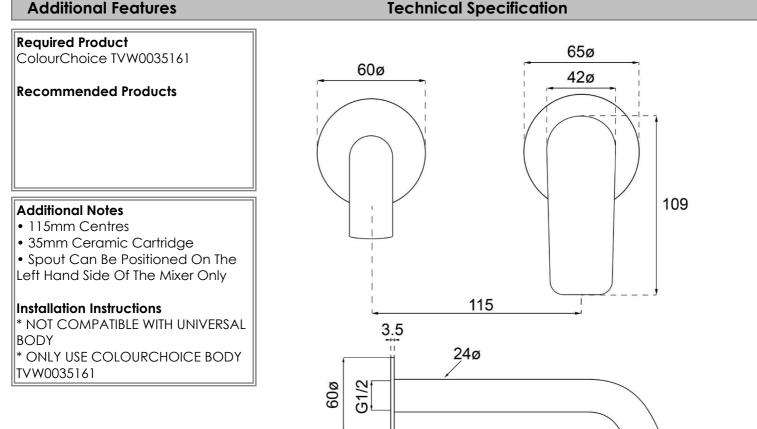

## **Additional Features**

\*Please visit argentaust.com.au/warranty to view the full warranty

BETTE

Note: All dimensions are in millimetres and are subject to normal manufacturing variations. Always use the physical product measurements for cut-outs and rough-ins as the technical details shown may differ from the actual product. Use acetic cured silicone sealant. Do not use epoxy type adhesives. Clean with damp cloth. Do not use abrasive cleaners, liquids or pastes.