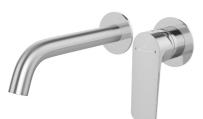

## **O.Novo Style S Wall Mounted Basin Trim**

## **Product Image**

## **Product Details**

Code: Brand: Range: Warranty: WELS:

TVW199461B Villeroy & Boch O.Novo Style 15 Years\* 5 Star 6 LPM, Reg #: T42046