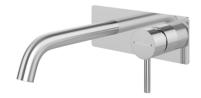

# Vita 35 Rectangular Wall Mtd Basin/Bath Mixer Trim

## **Product Image**

## **Product Details**

Code: TVW18861XB
Brand: Villeroy & Boch

Range: Vita Warranty: 15 Years\*

WELS: 5 Star 6 LPM, Reg #: T41857



## **Additional Features**

#### **Required Product**

ColourChoice TVW0035161

## **Recommended Products**

#### **Additional Notes**

- 115mm Centres
- 35mm Ceramic Cartridge
- Spout Can Be Positioned On The Left Hand Side Of The Mixer Only
- Use as a Bath Mixer By Changing To The Full Flow Aerator Provided In The Box

#### Installation Instructions

- \* NOT COMPATABLE WITH UNIVERSAL BODY
- \* ONLY USE COLOURCHOICE BODY TVW0035161

## **Technical Specification**





\*Please visit argentaust.com.au/warranty to view the full warranty

Note: All dimensions are in millimetres and are subject to normal manufacturing variations. Always use the physical product measurements for cut-outs and rough-ins as the technical details shown may differ from the actual product. Use acetic cured silico