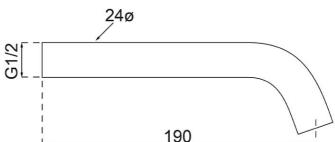

#### **Additional Notes**

- 115mm Centres
- 35mm Ceramic Cartridge
- Spout Can Be Positioned On The Left Hand Side Of The Mixer Only
- Use as a Bath Mixer By Changing To The Full Flow Aerator Provided In The Box

## **Technical Specification**

\*Please visit argentaust.com.au/warranty to view the full warranty

Note: All dimensions are in millimetres and are subject to normal manufacturing variations. Always use the physical product measurements for cut-outs and rough-ins as the technical details shown may differ from the actual product. Use acetic cured silicone sealant. Do not use epoxy type adhesives. Clean with damp cloth. Do not use abrasive cleaners, liquids or pastes.