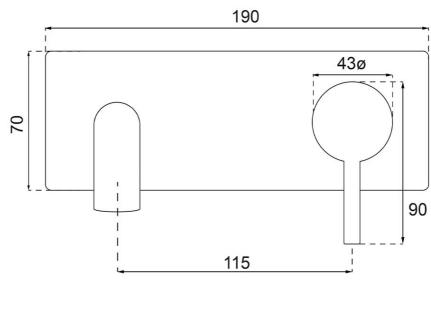

#### **Additional Notes**

- 115mm Centres
- 35mm Ceramic Cartridge
- Spout Can Be Positioned On The Left Hand Side Of The Mixer Only
- Use as a Bath Mixer By Changing To The Full Flow Aerator Provided In The Box

## **Technical Specification**

\*Please visit argentaust.com.au/warranty to view the full warranty

Note: All dimensions are in millimetres and are subject to normal manufacturing variations. Always use the physical product measurements for cut-outs and rough-ins as the technical details shown may differ from the actual product. Use acetic cured silicone sealant. Do not use epoxy type adhesives. Clean with damp cloth. Do not use abrasive cleaners, liquids or pastes.