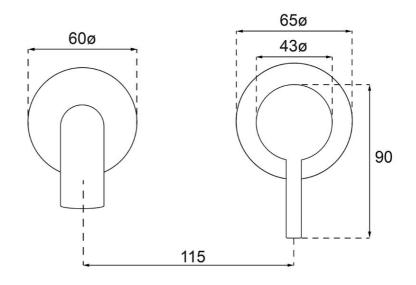

#### **Additional Notes**

- 115mm Centres
- 35mm Ceramic Cartridge
- Spout Can Be Positioned On The Left Hand Side Of The Mixer Only
- Use as a Bath Mixer By Changing To The Full Flow Aerator Provided In The Box

## Technical Specification

\*Please visit **argentaust.com.au/warranty** to view the full warranty

Note: All dimensions are in millimetres and are subject to normal manufacturing variations. Always use the physical product measurements for cut-outs and rough-ins as the technical details shown may differ from the actual product. Use acetic cured silicone sealant. Do not use epoxy type adhesives. Clean with damp cloth. Do not use abrasive cleaners, liquids or pastes.