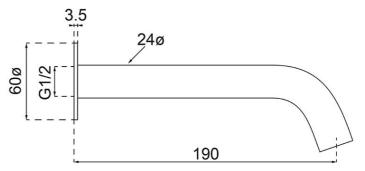

#### **Additional Notes**

- 115mm Centres
- 35mm Ceramic Cartridge
- Spout Can Be Positioned On The Left Hand Side Of The Mixer Only
- Use as a Bath Mixer By Changing To The Full Flow Aerator Provided In The Box

## Technical Specification

\*Please visit **argentaust.com.au/warranty** to view the full warranty

Note: All dimensions are in millimetres and are subject to normal manufacturing variations. Always use the physical product measurements for cut-outs and rough-ins as the technical details shown may differ from the actual product. Use acetic cured silicone sealant. Do not use epoxy type adhesives. Clean with damp cloth. Do not use abrasive cleaners, liquids or pastes.