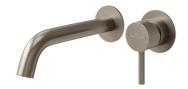

## **Product Image**

## **Product Details**

**Code: TVW17780XB**Brand: Villeroy & Boch

Range: Vita Warranty: 15 Years\*

WELS: 5 Star 6 LPM, Reg #: T41857