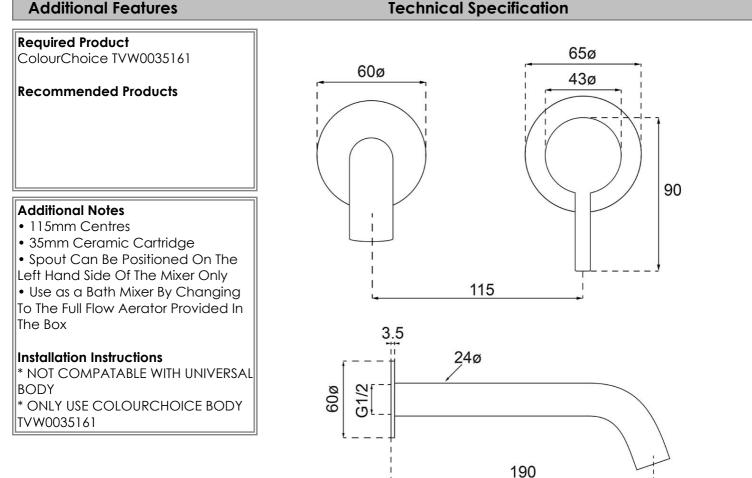

## **Additional Features**

\*Please visit argentaust.com.au/warranty to view the full warranty

BETTE

Note: All dimensions are in millimetres and are subject to normal manufacturing variations. Always use the physical product measurements for cut-outs and rough-ins as the technical details shown may differ from the actual product. Use acetic cured silicone sealant. Do not use epoxy type adhesives. Clean with damp cloth. Do not use abrasive cleaners, liquids or pastes.