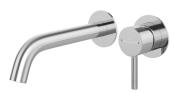

## Vita 35 Wall Mtd Basin/Bath Mixer Trim

## **Product Image**

## **Product Details**

Code: Brand: Range: Warranty: WELS:

**TVW17761XB** Villeroy & Boch Vita 15 Years\* 5 Star 6 LPM, Reg #: T41857