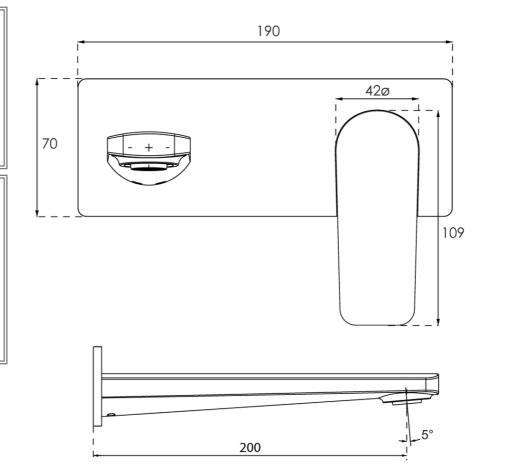

### **Additional Notes**

- 115mm Centres
- 35mm Ceramic Cartridge
- Spout Can Be Positioned On The Left Hand Side Of The Mixer Only