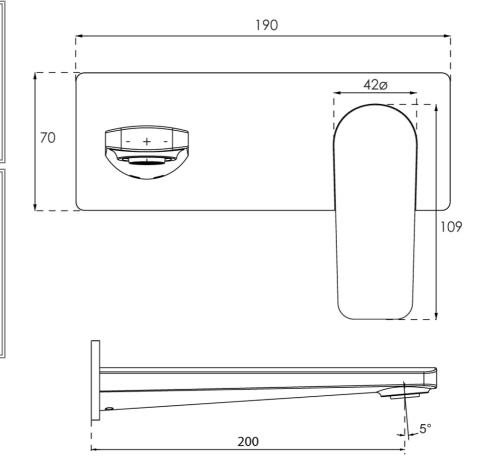

## **Technical Specification**

#### **Additional Notes**

- 115mm Centres
- 35mm Ceramic Cartridge
- Spout Can Be Positioned On The Left Hand Side Of The Mixer Only