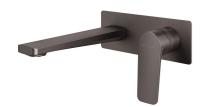

# O.Novo Style Rectangular Wall Mounted Basin Mixer Trim

Gun Metal

## **Product Image**

Code: TVW117490B

Brand: Villeroy & Boch
Range: O.Novo Style
Warranty: 15 Years\*

WELS: 5 Star 5 LPM, Reg #: T37270