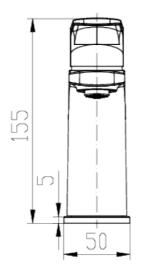

# **Technical Specification**

#### **Additional Notes**

• 35mm Ceramic Cartridge

\*Please visit argentaust.com.au/warranty to view the full warranty

Note: All dimensions are in millimetres and are subject to normal manufacturing variations. Always use the physical product measurements for cut-outs and rough-ins as the technical details shown may differ from the actual product. Use acetic cured silicone sealant. Do not use epoxy type adhesives. Clean with damp cloth. Do not use abrasive cleaners, liquids or pastes.