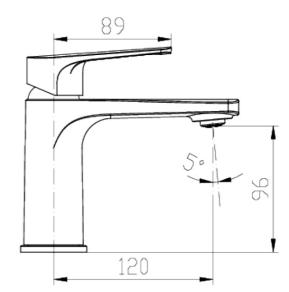

# **Technical Specification**

#### **Additional Notes**

• 35mm Ceramic Cartridge

\*Please visit argentaust.com.au/warranty to view the full warranty

Note: All dimensions are in millimetres and are subject to normal manufacturing variations. Always use the physical product measurements for cut-outs and rough-ins as the technical details shown may differ from the actual product. Use acetic cured silicone sealant. Do not use epoxy type adhesives. Clean with damp cloth. Do not use abrasive cleaners, liquids or pastes.