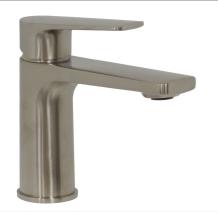

## **Product Image**

### **Product Details**

Code: TVW1163580

Brand: Villeroy & Boch
Range: O.Novo Style
Warranty: 15 Years\*

WELS: 6 Star 4.5 LPM, Reg #: T37241