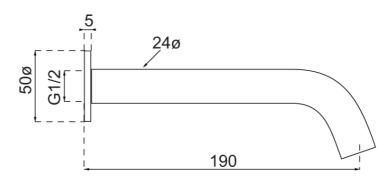

#### **Additional Notes**

- 115mm Centres
- 25mm Ceramic Cartridge
- Spout Can Be Positioned On The Left Hand Side Of The Mixer Only
- Uses 50mm Micro Plates & Unique Micro 25mm ColourChoice Body

# Technical Specification

\*Please visit argentaust.com.au/warranty to view the full warranty

Note: All dimensions are in millimetres and are subject to normal manufacturing variations. Always use the physical product measurements for cut-outs and rough-ins as the technical details shown may differ from the actual product. Use acetic cured silicone sealant. Do not use epoxy type adhesives. Clean with damp cloth. Do not use abrasive cleaners, liquids or pastes.