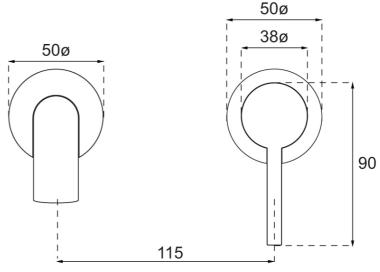

#### **Additional Notes**

- 115mm Centres
- 25mm Ceramic Cartridge
- Spout Can Be Positioned On The Left Hand Side Of The Mixer Only
- Uses 50mm Micro Plates & Unique Micro 25mm ColourChoice Body

# Technical Specification

\*Please visit argentaust.com.au/warranty to view the full warranty

Note: All dimensions are in millimetres and are subject to normal manufacturing variations. Always use the physical product measurements for cut-outs and rough-ins as the technical details shown may differ from the actual product. Use acetic cured silicone sealant. Do not use epoxy type adhesives. Clean with damp cloth. Do not use abrasive cleaners, liquids or pastes.